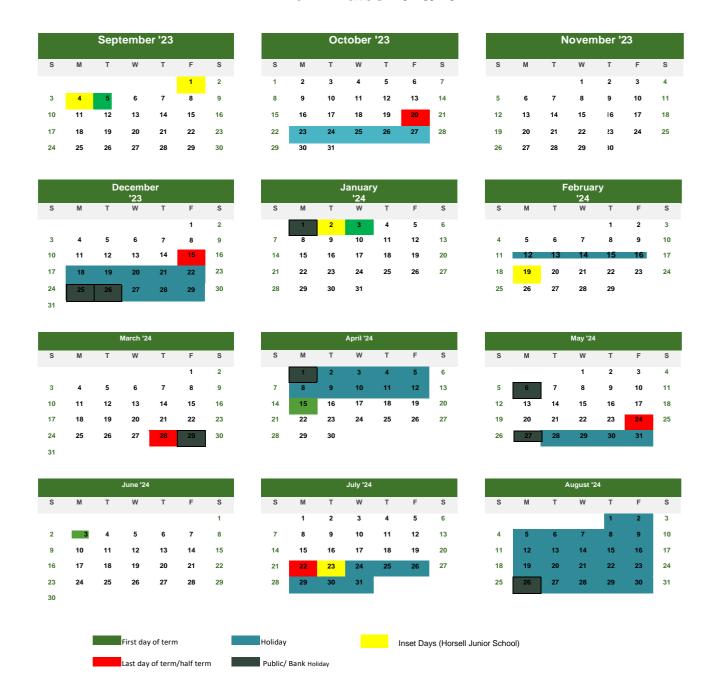

## Term Dates 2023/2024

**Autumn Term 2023** starts on Friday 1 September 2023 and ends on Friday 15 December 2023 (Half term from Monday 23 October to Friday 27 October 2023) 71 Days Inset days at Horsell Junior School: 1<sup>st</sup> and 4<sup>th</sup> September – children not in school.

**Spring Term 2024** starts on Tuesday 2 January 2024 and ends on Thursday 28 March 2024 (Half term from Monday 12 February to Friday 16 February 2024) *58 Days Inset days at Horsell Junior School: 2<sup>nd</sup> January and 19<sup>th</sup> February – children not in school.* 

**Summer Term 2024** starts on Monday 15 April 2024 and ends on Tuesday 23 July 2024 (Half term from Monday 27 May to Friday 31 May 2024) *66 Days* Inset days at Horsell Junior School: 23<sup>rd</sup> July – children not in school.

| Term        | Start date                                 | End date         | Inset days                |
|-------------|--------------------------------------------|------------------|---------------------------|
| Autumn 2023 | 1 September 2023                           | 15 December 2023 | 1 <sup>st</sup> September |
|             | Half term<br>23 October - 27 October 2023  |                  | 4 <sup>th</sup> September |
|             |                                            |                  |                           |
| Spring 2024 | 2 January 2024                             | 28 March 2024    | 2 <sup>nd</sup> January   |
|             | Half term<br>12 February - 16 February '24 |                  | 19 <sup>th</sup> February |
|             |                                            |                  |                           |
| Summer 2024 | 15 April 2024                              | 23 July 2024     |                           |
|             | Half term                                  |                  | 23 <sup>rd</sup> July     |
|             | 27 May – 31 May 2024                       |                  |                           |